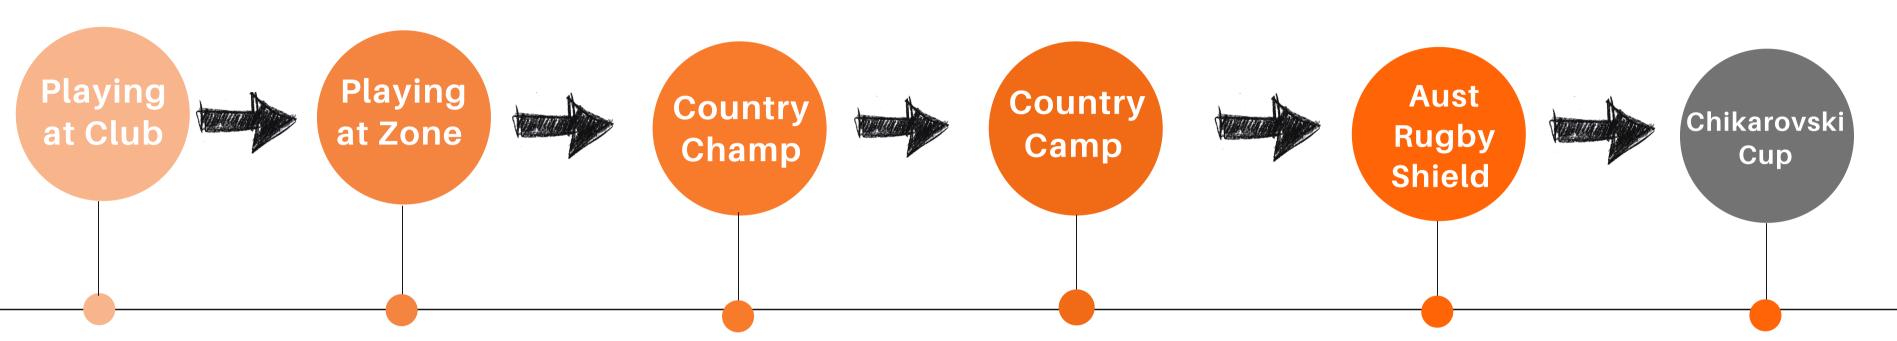

#### **COCKATOOS MENS**

Rep Program

Playing Club
Rugby with your
Local club

Playing Rugby Union for your zone Country
Championship 11th
& 12th June 2022 @
Tamworth Central North

Country Camp
will be first
commitment for the
Cockatoos
Date TBC
Venue TBC

Cockatoo will attend the
Australian Rugby Shied against
QCRU, Perth Gold, RAS, NTRU,
VIC,SA, ACT Griffins
plus others unions
Date TBC
Venue TBC

NSW Waratahs Talent ID staff will be at Country Champs to identify talent for Senior Men's programs