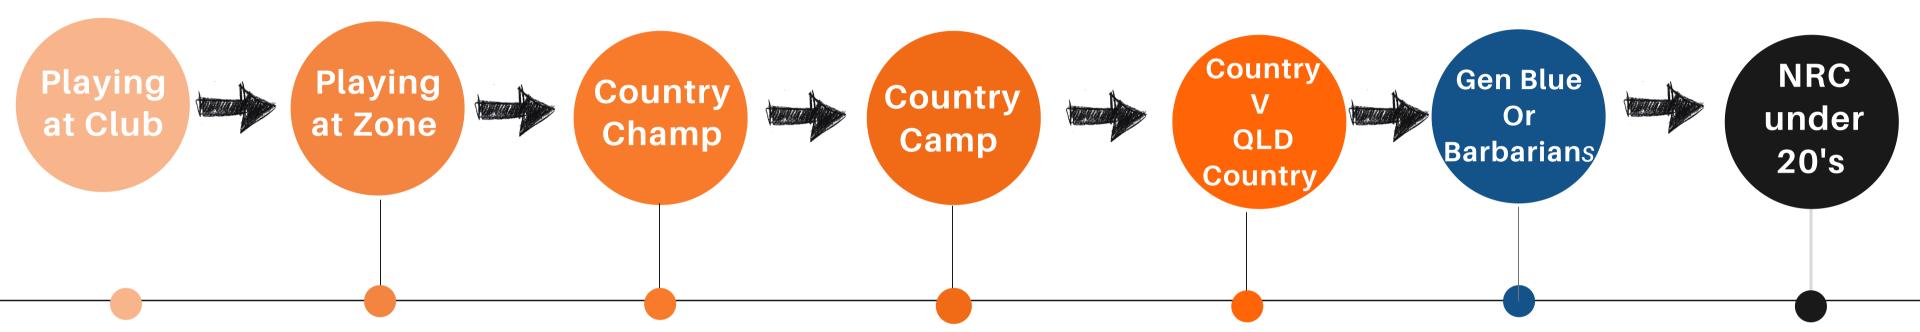

#### **COCKATOOS COLTS**

Rep Program

Playing Junior
Rugby Union with
Local club

Playing Rugby Union for your zone Country
Championship
11th & 12th June
2022 @
Tamworth Central North

Development
Camp with QLD
Country, with The
JRN Wallabies
coaches
Date TBC
Venue TBC

Cockatoo Colts
will Play QLD
Country
Date TBC
Venue TBC

Players identified
will be selected
into either NSW
Gen Blue or URC
Barbarians

URC will be
played across a
week in late
September into
early October

NSW Waratahs Gen Bue staff will be at Country Champs to identify talent for Gen blue and Barabarians programs