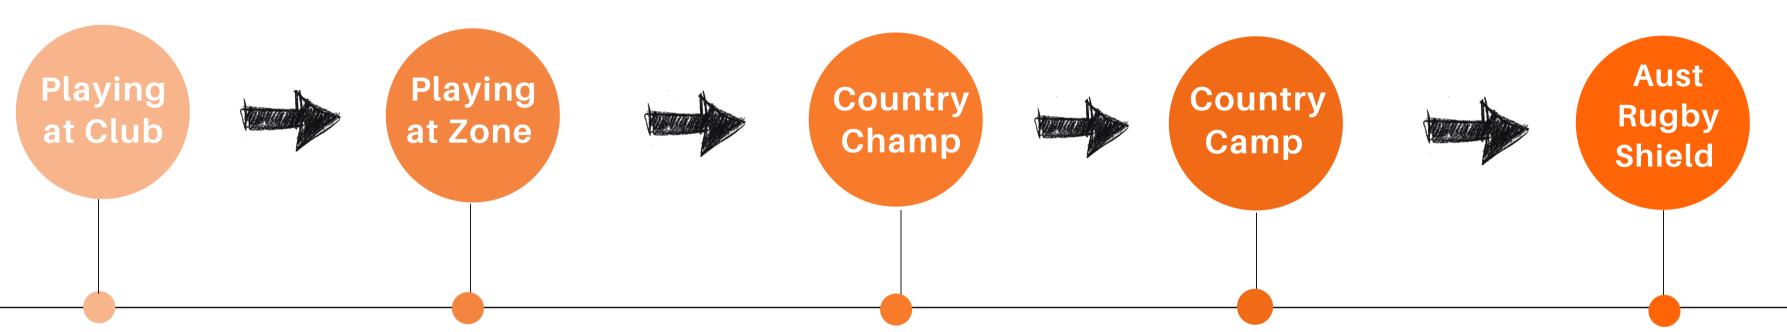

#### **COCKATOOS MENS**

Rep Program

Playing Club
Rugby with your
Local club

Playing Rugby Union for your zone Country
Championship 11th
& 12th June 2022 @
Tamworth Central North

Country Camp
will be first
commitment for the
Cockatoos
Date TBC
Venue TBC

Cockatoo will attend the
Australian Rugby Shied against
QCRU, Perth Gold, RAS, NTRU,
VIC,SA, ACT Griffins
plus others unions
Date TBC
Venue TBC

NSW Waratahs Talent ID staff will be at Country Champs to identify talent for Senior Men's programs